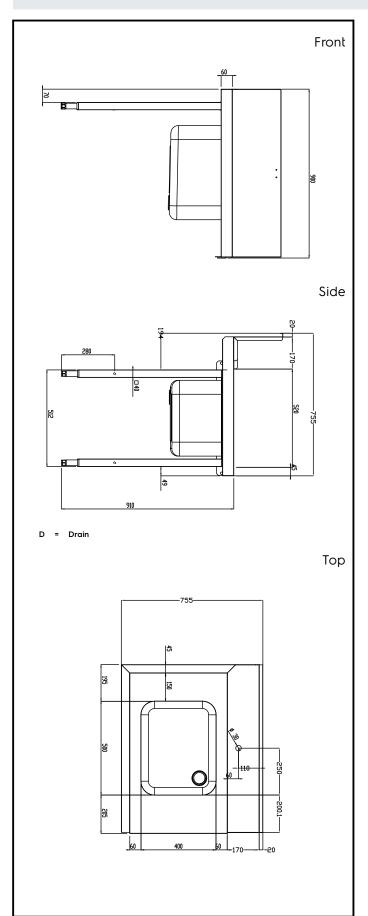

# **Key Information:**

External dimensions, Width:

865403 (BHRPTB09L) 900 mm External dimensions, Depth: 755 mm External dimensions, Height: 1170 mm Net weight: 19 kg

Splashback Dimensions, Height: 260 mm

Basin dimensions:

Handling System for Rack Type Pre-wash Table with Sink Left to Right, 900mm