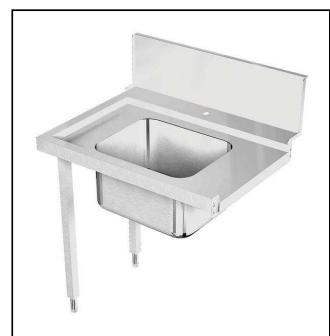

865403 (BHRPTB09L)

Prewash table with bowl for Rack Type Dishwasher, Left> Right, 900 mm

#### Item No.

Designed for rack type dishwashers. Constructed in 304 AISI stainless steel. Integrated splashback.

N. 2 square 40x40mm tubular legs with height-adjustable feet.

Sink size 500x400x300mm with overflow pipe and drain hole. Basket direction: from left to right.

#### **Main Features**

- Supplied knocked-down and easy to assemble.
- Designed for 500x500 mm dishwashing racks.
- The table is intended to be directly connected with the rack type in the loading side from left to right direction.
- Suitable to be installed alone with the rack type dishwasher to save space.

#### Construction

- 304 AISI stainless steel construction throughout.
- Included splashback to prevent water spatter.
- Deep anti-drip profiles completely folded with lower edge for safe and easy cleaning.
- All surfaces smooth with polished finish.
- 40x40 mm square tubular legs in AISI 304 stainless steel.
- To be secured to the dishwasher and fitted with one pair of legs at the other end.
- Optionally equipped with undershelf, pre-rinse unit, strainer basket and scrap plate.